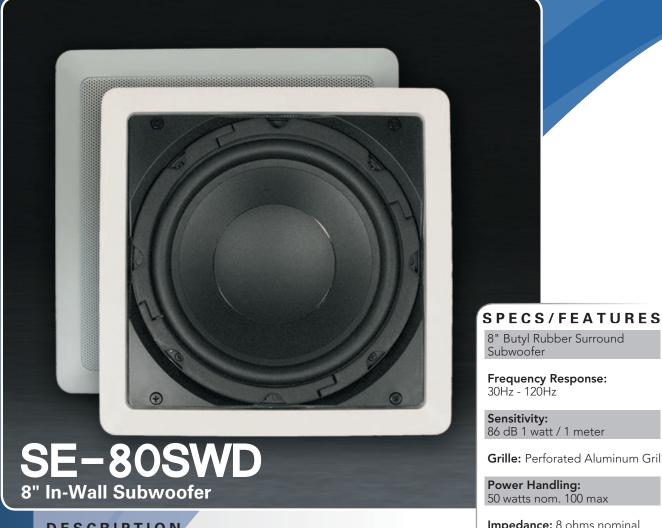

## DESCRIPTION

SE-80SWD 8" Dual Voice Coil Polypropylene Subwoofer with onboard crossovers & high-pass output for satellite speakers.

Elegant frame and grille may be painted to match your decor.

For Superior performance and sound we suggest connecting two or four SE-80SWD subwoofers to one of our 500 Watt Class A/B Model 500 Amplifiers.

Grille: Perforated Aluminum Grille

Impedance: 8 ohms nominal per channel

Dog Ear Mounting

**Dual Voice Coil** Polypropylene Driver

Lifetime Limited Warranty