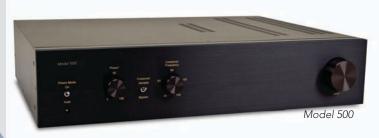

## DESCRIPTION

SE-80SWD 8" Dual Voice Coil Polypropylene Subwoofer with onboard crossovers & high-pass output for satellite speakers.

Elegant frame and grille may be painted to match your decor.

For Superior performance and sound we suggest connecting two or four SE-80SWD subwoofers to one of our 500 Watt Class A/B Model 500 Amplifiers.